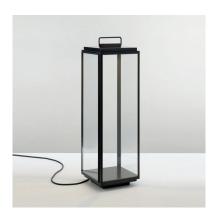

Name ILFORD FLOOR XL

Number N008 Collection NAUTIC

## General

Location Indoor/outdoor
Main material Brass/glass
IP rating IP 44
Class I

Bathroom zone Zone 3
Voltage 230V
Driver required Integrated

Cable length (m) 5 meter cable and plug

Dimensions (mm) 252x252x735 Mounting method Floor bracket