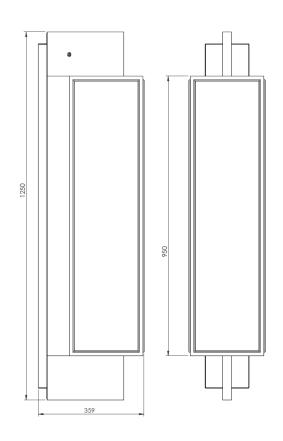

## General

Location Indoor/outdoor Main material Brass/glass

IP rating IP43
Class I
Bathroom zone Zone 3
Voltage 230V
Driver required Integrated

Cable length (m)

Dimensions (mm) 255x1200x330 Mounting method Wall bracket