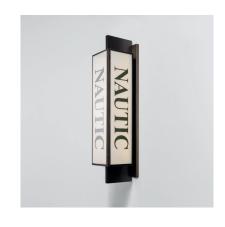

Name ILFORD WALL XL

Number N009 Collection NAUTIC

## General

Location Indoor/outdoor Main material Brass/glass

IP rating IP43
Class I
Bathroom zone Zone 3
Voltage 230V
Driver required Integrated

Cable length (m)

Dimensions (mm) 255x1200x330 Mounting method Wall bracket

## Finishes Dark Bronze