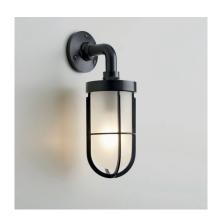

Name **DOCKLIGHT WALL** 

Number **N010** Collection **NAUTIC** 

## General

Location Indoor/outdoor Main material Brass/glass

IP rating IP44

Class .

Bathroom zone Zone 3 Voltage 230V Driver required .

Cable length (m) .

Dimensions (mm) 101x291x130 Mounting method Wall bracket