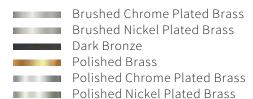

Name **DOCKLIGHT WALL** 

Number **N010** Collection **NAUTIC** 



## General

Location Indoor/outdoor Main material Brass/glass

IP rating IP44

Class .

Bathroom zone Zone 3 Voltage 230V Driver required .

Cable length (m) .

Dimensions (mm) 101x291x130 Mounting method Wall bracket

Gross weight (kg) .
Net weight (kg) .
Packaging (mm) .
Energy Efficiency % .



## **Lamp** Included

Light source ToLEDo Retro A60

Number of light sources 1
Socket type E27
Bulb shape .
Max lamp length (mm) 104
Power consumption 4.5W
Luminous flux 470lm
Color temperature 2700K

CRI 80
Lifetime 15.000h
Beam angle 300°

## Electrical

Switch (type) .
Battery No
Dimmable No
Dimming range .

Dimming method

Supply frequency 50Hz / 60Hz Driver/ballast voltage 230V

Efficiency .





## **Finishes**