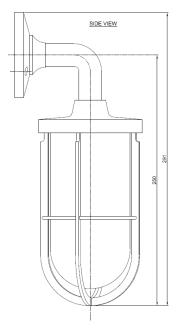

## General

Location Indoor/outdoor Main material Brass/glass

IP rating IP44

Class .

Bathroom zone Zone 3 Voltage 230V Driver required .

Cable length (m) .

Dimensions (mm) 101x291x130 Mounting method Wall bracket