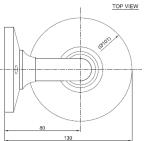

## General

Location Indoor/outdoor Main material Brass/glass

IP rating IP44

Class .

Bathroom zone Zone 3 Voltage 230V Driver required .

Cable length (m) .

Dimensions (mm) 101x291x130 Mounting method Wall bracket