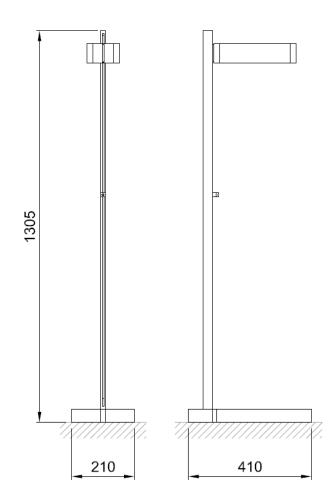

## General

Location Indoor Main material Brass/glass IP rating IP20

Class Bathroom zone Zone 3 Voltage 230V Driver required Integrated

Cable length (m) 2

210x410x1305 Dimensions (mm)

Mounting method Gross weight (kg) Net weight (kg) Packaging (mm) Energy Efficiency %