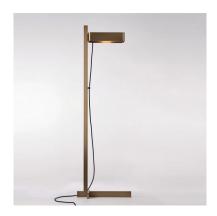

**BUTTERFIELD FLOOR** Name

Number N015 Collection **ARTON** 

## General

Location Indoor Main material Brass/glass IP rating IP20

Class Bathroom zone Zone 3 Voltage 230V Driver required Integrated

Cable length (m) 2

210x410x1305 Dimensions (mm)

Mounting method Gross weight (kg) Net weight (kg) Packaging (mm) Energy Efficiency %