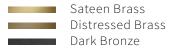

**BUTTERFIELD FLOOR** Name

Number N015 Collection **ARTON** 



## General

Location Indoor Main material Brass/glass IP rating IP20

Class Bathroom zone Zone 3 Voltage 230V Driver required Integrated

Cable length (m) 2

210x410x1305 Dimensions (mm)

Mounting method Gross weight (kg) Net weight (kg) Packaging (mm) Energy Efficiency %



## Lamp Included

Light source LED 2 Number of light sources Socket type E14 T25 Bulb shape 115 Max lamp length (mm) Power consumption 4W Luminous flux 260lm Color temperature 2200K CRI 95 Lifetime 25.000h Beam angle 360°

## Electrical

Switch (type) Battery No Dimmable Yes

Dimming range See dimming list Dimming method Phase dimming

Supply frequency 50Hz Driver/ballast voltage 220-240V Efficiency



## **Finishes**