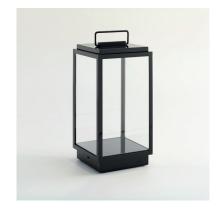

#### Name **BLAKES TABLE LAMP** Number N024 Collection NAUTIC

### General

Location Main material IP rating Class Bathroom zone Voltage Driver required Cable length (m) Dimensions (mm) Mounting method Gross weight (kg) Net weight (kg) Packaging (mm) Energy Efficiency %

#### Lamp

Light source Number of light sources Socket type Bulb shape Max lamp length (mm) Power consumption Luminous flux Color temperature CRI Lifetime Beam angle

# COB 6.2W 2700K / 3000K

90 180°

50Hz / 60Hz

110vac / 230Vdc

Yes

No

## Electrical

Finishes

Switch (type) Battery Dimmable Dimming range Dimming method Supply frequency Driver/ballast voltage Efficiency

Lacquered Dark Bronze









Included

1

Citezen LED

Indoor

Brass/glass