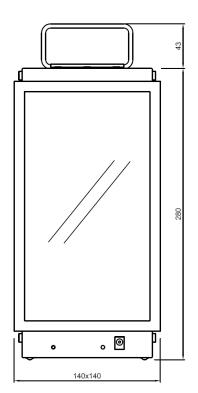

### General

Location Main material IP rating Class Bathroom zone Voltage Driver required Cable length (m) Dimensions (mm) Mounting method Gross weight (kg) Net weight (kg) Packaging (mm) Energy Efficiency %