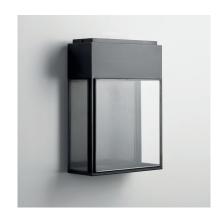

#### Name MARLOW Number N026 Collection NAUTIC

## Finishes

Dark Bronze

FRONT VIEW

302

415