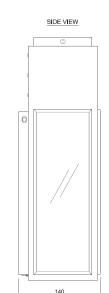

## General

Location Main material IP rating Class Bathroom zone Voltage Driver required Cable length (m) Dimensions (mm) Mounting method Gross weight (kg) Net weight (kg) Packaging (mm) Energy Efficiency % Indoor/outdoor Brass/glass IP44 I Zone 3 230V Included . 302x415x140 Wall bracket . .

## Finishes

Dark Bronze

FRONT VIEW

302

415