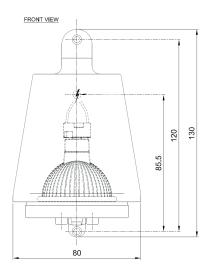

## General

LocationIndoor/outdoorMain materialBrass/glassIP ratingIP 44ClassII/IIIBathroom zoneZone 2Voltage12V AC/DC

Driver required .

Cable length (m)

Dimensions (mm) 80x130x85.5 Mounting method Wall mounting