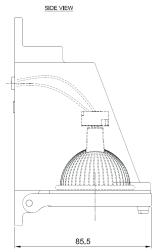

## General

LocationIndoor/outdoorMain materialBrass/glassIP ratingIP 44ClassII/IIIBathroom zoneZone 2Voltage12V AC/DC

Driver required .

Cable length (m)

Dimensions (mm) 80x130x85.5 Mounting method Wall mounting