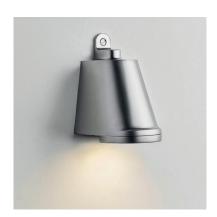

Name SPREADERLIGHT 12V LED

Number N028
Collection NAUTIC

## General

LocationIndoor/outdoorMain materialBrass/glassIP ratingIP 44ClassII/IIIBathroom zoneZone 2Voltage12V AC/DC

Driver required .

Cable length (m)

Dimensions (mm) 80x130x85.5 Mounting method Wall mounting

## **Finishes**

Acid Green
Brushed Chrome Plated Brass
Dark Bronze
Polished Brass
Polished Chrome Plated Brass
Rough Dark Bronze