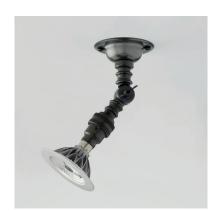

Name LILLEY SPOT

Number N032 Collection NAUTIC

## General

Location Indoor
Main material Brass
IP rating IP20
Class .

Bathroom zoneZone 3Voltage230VDriver requiredIntegrated

Cable length (m)

Dimensions (mm) Ø66x160
Mounting method Ceiling bracket

Gross weight (kg)