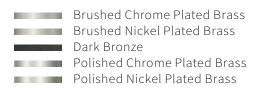

Name LILLEY SPOT

Number N032 Collection NAUTIC



## General

Location Indoor
Main material Brass
IP rating IP20
Class .

Bathroom zoneZone 3Voltage230VDriver requiredIntegrated

Cable length (m)

Dimensions (mm) Ø66x160
Mounting method Ceiling bracket

Gross weight (kg)

Net weight (kg)

Packaging (mm)

Energy Efficiency %



## **Lamp** Included

Light source Spot
Number of light sources 1
Socket type B15D
Bulb shape .
Max lamp length (mm) 48.5

Max lamp length (mm) 48.5
Power consumption 7W
Luminous flux 400lm / 420lm

Color temperature 2700K / 3000K CRI 80
Lifetime 35.000h
Beam angle 40°

## Electrical

Switch (type) . Battery . Dimmable Yes Dimming range . Dimming method .

Supply frequency 50Hz / 60Hz Driver/ballast voltage 230V

Efficiency

## Finishes