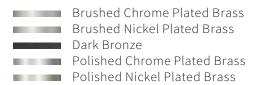

Name LILLEY SPOT GU10

Number N034
Collection NAUTIC



## General

Location Indoor
Main material Brass
IP rating IP20
Class .

Bathroom zoneZone 3Voltage230VDriver requiredIntegrated

Cable length (m)

Dimensions (mm) Ø66x172
Mounting method Ceiling bracket

Gross weight (kg) .
Net weight (kg) .
Packaging (mm) .
Energy Efficiency %



## **Lamp** Included

Light source Spot
Number of light sources 1
Socket type B15D
Bulb shape .

Max lamp length (mm) 48.5 Power consumption 7W

Luminous flux 400lm / 420lm Color temperature 2700K / 3000K CRI 80

CRI 80 Lifetime 35.000h Beam angle 40°

## Electrical

Switch (type) . Battery . Dimmable Yes Dimming range . Dimming method .

Supply frequency 50Hz / 60Hz Driver/ballast voltage 230V Efficiency .

## **Finishes**