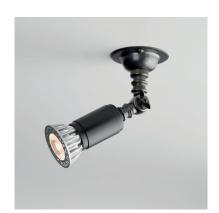

Name LILLEY SPOT GU10

Number N034
Collection NAUTIC

## General

Location Indoor
Main material Brass
IP rating IP20
Class .

Bathroom zoneZone 3Voltage230VDriver requiredIntegrated

Cable length (m)

Dimensions (mm) Ø66x172
Mounting method Ceiling bracket

Gross weight (kg) .
Net weight (kg) .
Packaging (mm) .
Energy Efficiency %

## **Lamp** Included

Light source Spot
Number of light sources 1
Socket type B15D
Bulb shape .

Max lamp length (mm) 48.5 Power consumption 7W

Luminous flux 400lm / 420lm Color temperature 2700K / 3000K CRI 80