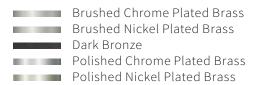

Name LILLEY SPOT RECESSED

Number N037
Collection NAUTIC



## General

Location Indoor
Main material Brass
IP rating IP20
Class .

Bathroom zoneZone 3Voltage230VDriver requiredIntegrated

Cable length (m)

Dimensions (mm) Ø100x148
Mounting method Ceiling bracket

Gross weight (kg) .
Net weight (kg) .
Packaging (mm) .
Energy Efficiency % .



## **Lamp** Included

Light source Spot
Number of light sources 1
Socket type B15D
Bulb shape .
Max lamp length (mm) 48.5

Max lamp length (mm) 48.5
Power consumption 7W
Luminous flux 400lm / 420lm

Color temperature 2700K / 3000K CRI 80
Lifetime 35.000h
Beam angle 40°

## Electrical

Switch (type) . Battery . Dimmable Yes Dimming range . Dimming method .

Supply frequency 50Hz / 60Hz Driver/ballast voltage 230V Efficiency .

## **Finishes**