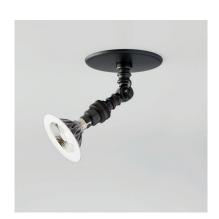

Name LILLEY SPOT RECESSED

Number N037
Collection NAUTIC

## General

Location Indoor
Main material Brass
IP rating IP20
Class .

Bathroom zoneZone 3Voltage230VDriver requiredIntegrated

Cable length (m)

Dimensions (mm) Ø100x148
Mounting method Ceiling bracket

Gross weight (kg) .
Net weight (kg) .
Packaging (mm) .
Energy Efficiency % .

## **Lamp** Included

Light source Spot
Number of light sources 1
Socket type B15D
Bulb shape .
Max lamp length (mm) 48.5

Max lamp length (mm) 48.5
Power consumption 7W
Luminous flux 400lm / 420lm

Color temperature 2700K / 3000K CRI 80
Lifetime 35.000h
Beam angle 40°