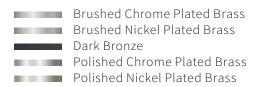

**LILLEY SHADE ON BOX** Name

Number N041 Collection **NAUTIC** 



## General

Location Indoor Main material Brass IP rating IP20 Class

Bathroom zone Zone 3 Voltage 230V Driver required Integrated

Cable length (m)

Ø90x185 Dimensions (mm) Mounting method Ceiling bracket

Gross weight (kg) Net weight (kg) Packaging (mm) Energy Efficiency %



## Lamp Included

Light source Spot Number of light sources 1 Socket type B15D Bulb shape

48.5 Max lamp length (mm) Power consumption 7W Luminous flux 400lm / 420lm

Color temperature 2700K/3000K CRI 80

Lifetime 35.000h Beam angle 40°

## Electrical

Switch (type) Battery Dimmable Yes Dimming range Dimming method

50Hz / 60Hz Supply frequency Driver/ballast voltage 230V

Efficiency

## **Finishes**