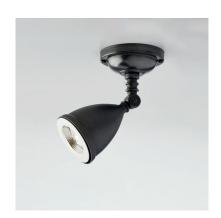

**LILLEY SHADE ON BOX** Name

Number N041 Collection **NAUTIC** 

## General

Location Indoor Main material Brass IP rating IP20 Class

Bathroom zone Zone 3 Voltage 230V Driver required Integrated

Cable length (m)

Ø90x185 Dimensions (mm) Mounting method Ceiling bracket

Gross weight (kg) Net weight (kg) Packaging (mm) Energy Efficiency %

## Lamp Included

Light source Spot Number of light sources 1 Socket type B15D Bulb shape

48.5 Max lamp length (mm) Power consumption 7W Luminous flux 400lm / 420lm

Color temperature 2700K/3000K CRI 80

Lifetime 35.000h Beam angle 40°