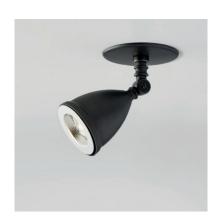

Name LILLEY SHADE RECESSED

Number N043 Collection NAUTIC

## General

Location Indoor
Main material Brass
IP rating IP20
Class .

Bathroom zoneZone 3Voltage230VDriver requiredIntegrated

Cable length (m)

Dimensions (mm) Ø100x148
Mounting method Ceiling bracket

Gross weight (kg)

## **Lamp** Included

Light source Spot
Number of light sources 1
Socket type B15D
Bulb shape .

Max lamp length (mm) 48.5 Power consumption 7W

Luminous flux 400lm / 420lm Color temperature 2700K / 3000K CRI 80