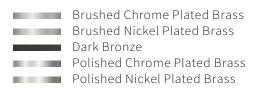

**LILLEY SPOT TWIN** Name

Number N048 Collection **NAUTIC** 



## General

Location Indoor Main material Brass IP rating IP20 Class

Bathroom zone Zone 3 Voltage 230V Driver required Integrated

Cable length (m)

100x100x160 Dimensions (mm) Mounting method Ceiling bracket

Gross weight (kg) Net weight (kg) Packaging (mm) Energy Efficiency %



## Lamp Included

Light source Spot 2 Number of light sources Socket type B15D Bulb shape 48.5

Max lamp length (mm) Power consumption 7W Luminous flux 400lm / 420lm

Color temperature 2700K/3000K CRI 80 Lifetime 35.000h

Beam angle 40°

## Electrical

Switch (type) Battery Dimmable Yes Dimming range Dimming method

50Hz / 60Hz Supply frequency Driver/ballast voltage 230V

Efficiency

## **Finishes**