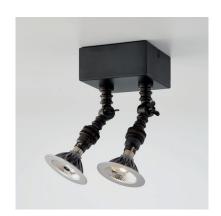

**LILLEY SPOT TWIN** Name

Number N048 Collection **NAUTIC** 

## General

Location Indoor Main material Brass IP rating IP20 Class

Bathroom zone Zone 3 Voltage 230V Driver required Integrated

Cable length (m)

100x100x160 Dimensions (mm) Mounting method Ceiling bracket

## Lamp Included

Light source Spot 2 Number of light sources Socket type B15D Bulb shape 48.5

Max lamp length (mm) Power consumption 7W Luminous flux 400lm / 420lm

Color temperature 2700K/3000K CRI 80 Lifetime 35.000h

Beam angle 40°