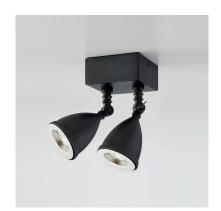

Name LILLEY SHADE TWIN

Number N050 Collection NAUTIC

## General

LocationIndoorMain materialBrassIP ratingIP20Class.

Bathroom zoneZone 3Voltage230VDriver requiredIntegrated

Cable length (m)

Dimensions (mm) 100x100x160
Mounting method Ceiling bracket

Gross weight (kg) .
Net weight (kg) .
Packaging (mm) .
Energy Efficiency % .

## **Lamp** Included

Light source Spot
Number of light sources 2
Socket type B15D
Bulb shape .

Max lamp length (mm) 48.5 Power consumption 7W

Luminous flux400lm / 420lmColor temperature2700K / 3000K

CRI 80 Lifetime 35.000h Beam angle 40°