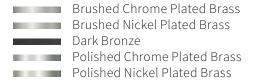

Name LILLEY SHADE TWIN

Number N050 Collection NAUTIC



## General

LocationIndoorMain materialBrassIP ratingIP20Class.

Bathroom zoneZone 3Voltage230VDriver requiredIntegrated

Cable length (m)

Dimensions (mm) 100x100x160
Mounting method Ceiling bracket

Gross weight (kg) .
Net weight (kg) .
Packaging (mm) .
Energy Efficiency % .



## **Lamp** Included

Light source Spot
Number of light sources 2
Socket type B15D
Bulb shape .

Max lamp length (mm) 48.5 Power consumption 7W

Luminous flux400lm / 420lmColor temperature2700K / 3000K

CRI 80 Lifetime 35.000h Beam angle 40°

## Electrical

Switch (type) . Battery . Dimmable Yes Dimming range . Dimming method .

Supply frequency 50Hz / 60Hz Driver/ballast voltage 230V

Efficiency .

## **Finishes**