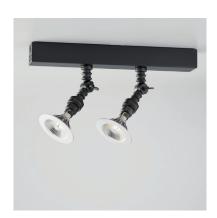

Name LILLEY SPOT ON RAIL 2

Number N052
Collection NAUTIC

## General

Location Indoor
Main material Brass
IP rating IP20
Class .

Bathroom zoneZone 3Voltage230VDriver requiredIntegrated

Cable length (m)

Dimensions (mm) 40x160x300 Mounting method Ceiling bracket

Gross weight (kg) .
Net weight (kg) .
Packaging (mm) .
Energy Efficiency % .

## **Lamp** Included

Light source Spot
Number of light sources 2
Socket type B15D
Bulb shape .
Max lamp length (mm) 48.5

Power consumption 7W
Luminous flux 400lm / 420lm

Color temperature 2700K / 3000K CRI 80
Lifetime 35.000h
Beam angle 40°