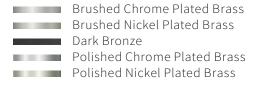

Name LILLEY SPOT ON RAIL 2

Number N052
Collection NAUTIC



## General

Location Indoor
Main material Brass
IP rating IP20
Class .

Bathroom zoneZone 3Voltage230VDriver requiredIntegrated

Cable length (m)

Dimensions (mm) 40x160x300 Mounting method Ceiling bracket

Gross weight (kg) .
Net weight (kg) .
Packaging (mm) .
Energy Efficiency % .



## **Lamp** Included

Light source Spot
Number of light sources 2
Socket type B15D
Bulb shape .
Max lamp length (mm) 48.5

Power consumption 7W
Luminous flux 400lm / 420lm

Color temperature 2700K / 3000K CRI 80
Lifetime 35.000h
Beam angle 40°

## Electrical

Switch (type) . Battery . Dimmable Yes Dimming range . Dimming method .

Supply frequency 50Hz / 60Hz Driver/ballast voltage 230V Efficiency .

## **Finishes**