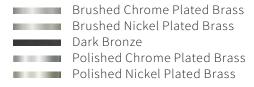

Name LILLEY SPOT ON RAIL 4

Number **N054** Collection **NAUTIC** 



## General

Location Indoor
Main material Brass
IP rating IP20
Class .

Bathroom zoneZone 3Voltage230VDriver requiredIntegrated

Cable length (m)

Dimensions (mm) 40x160x900 Mounting method Ceiling bracket

Gross weight (kg) .
Net weight (kg) .
Packaging (mm) .
Energy Efficiency % .



## **Lamp** Included

Light source Spot
Number of light sources 4
Socket type B15D
Bulb shape .
Max lamp length (mm) 48.5

Power consumption 7W
Luminous flux 400lm / 420lm

Color temperature 2700K / 3000K CRI 80 Lifetime 35.000h Beam angle 40°

## Electrical

Switch (type) . Battery . Dimmable Yes Dimming range . Dimming method .

Supply frequency 50Hz / 60Hz Driver/ballast voltage 230V Efficiency .

## Finishes