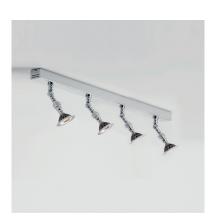

Name LILLEY SPOT ON RAIL 4

Number **N054** Collection **NAUTIC** 

## General

Location Indoor
Main material Brass
IP rating IP20
Class .

Bathroom zoneZone 3Voltage230VDriver requiredIntegrated

Cable length (m)

Dimensions (mm) 40x160x900 Mounting method Ceiling bracket

Gross weight (kg) .
Net weight (kg) .
Packaging (mm) .
Energy Efficiency % .

## **Lamp** Included

Light source Spot
Number of light sources 4
Socket type B15D
Bulb shape .
Max lamp length (mm) 48.5

Power consumption 7W
Luminous flux 400lm / 420lm

Color temperature 2700K / 3000K CRI 80 Lifetime 35.000h Beam angle 40°