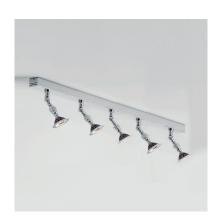

Name LILLEY SPOT ON RAIL 5

Number **N055** Collection **NAUTIC** 

## General

Location Indoor
Main material Brass
IP rating IP20
Class .

Bathroom zoneZone 3Voltage230VDriver requiredIntegrated

Cable length (m)

Dimensions (mm) 40x160x1200 Mounting method Ceiling bracket

Gross weight (kg) .
Net weight (kg) .
Packaging (mm) .
Energy Efficiency % .

## **Lamp** Included

Light source Spot
Number of light sources 5
Socket type B15D
Bulb shape .

Max lamp length (mm) 48.5 Power consumption 7W Luminous flux 400l

Luminous flux400lm / 420lmColor temperature2700K / 3000KCRI80