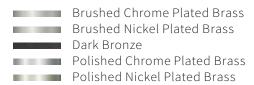

Name LILLEY SPOT ON RAIL 5

Number **N055** Collection **NAUTIC** 



## General

Location Indoor
Main material Brass
IP rating IP20
Class .

Bathroom zoneZone 3Voltage230VDriver requiredIntegrated

Cable length (m)

Dimensions (mm) 40x160x1200 Mounting method Ceiling bracket

Gross weight (kg) .
Net weight (kg) .
Packaging (mm) .
Energy Efficiency % .



## **Lamp** Included

Light source Spot
Number of light sources 5
Socket type B15D
Bulb shape .

Max lamp length (mm) 48.5 Power consumption 7W Luminous flux 400l

Luminous flux400lm / 420lmColor temperature2700K / 3000KCRI80

CRI 80 Lifetime 35.000h Beam angle 40°

## Electrical

Switch (type) . Battery . Dimmable Yes Dimming range . Dimming method .

Supply frequency 50Hz / 60Hz Driver/ballast voltage 230V Efficiency .

## Finishes