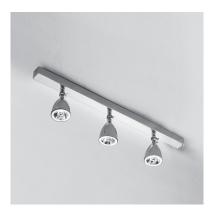

NameLILLEY SHADE ON RAIL 3NumberN063CollectionNAUTIC

## General

Location Main material IP rating Class Bathroom zone Voltage Driver required Cable length (m) Dimensions (mm) Mounting method Gross weight (kg) Net weight (kg) Packaging (mm) Energy Efficiency % Indoor Brass IP20 . Zone 3 230V Integrated . 40x160x600 Ceiling bracket .

## Lamp

| Light source            | Spot          |
|-------------------------|---------------|
| Number of light sources | 3             |
| Socket type             | B15D          |
| Bulb shape              |               |
| Max lamp length (mm)    | 48.5          |
| Power consumption       | 7W            |
| Luminous flux           | 400lm / 420lm |
| Color temperature       | 2700K / 3000K |
| CRI                     | 80            |
| Lifetime                | 35.000h       |
| Beam angle              | 40°           |