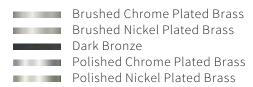

Name LILLEY SHADE ON RAIL 4

Number N064
Collection NAUTIC



## General

Location Indoor
Main material Brass
IP rating IP20
Class .

Bathroom zoneZone 3Voltage230VDriver requiredIntegrated

Cable length (m)

Dimensions (mm) 40x160x900 Mounting method Ceiling bracket

Gross weight (kg)

Net weight (kg)

Packaging (mm)

Energy Efficiency %



## **Lamp** Included

Light source Spot
Number of light sources 4
Socket type B15D
Bulb shape .

Max lamp length (mm) 48.5 Power consumption 7W Luminous flux 400l

Luminous flux400lm / 420lmColor temperature2700K / 3000KCRI80

CRI 80 Lifetime 35.000h Beam angle 40°

## Electrical

Switch (type) . Battery . Dimmable Yes Dimming range . Dimming method .

Supply frequency 50Hz / 60Hz Driver/ballast voltage 230V

Efficiency .

## Finishes