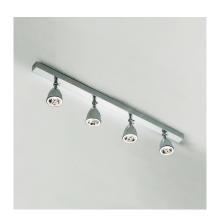

Name LILLEY SHADE ON RAIL 4

Number N064
Collection NAUTIC

## General

Location Indoor
Main material Brass
IP rating IP20
Class .

Bathroom zoneZone 3Voltage230VDriver requiredIntegrated

Cable length (m)

Dimensions (mm) 40x160x900 Mounting method Ceiling bracket

Gross weight (kg)

## **Lamp** Included

Light source Spot
Number of light sources 4
Socket type B15D
Bulb shape .

Max lamp length (mm) 48.5 Power consumption 7W Luminous flux 400l

Luminous flux400lm / 420lmColor temperature2700K / 3000KCRI80