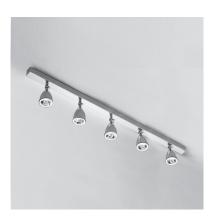

**LILLEY SHADE ON RAIL 5** Name

Number N065 Collection **NAUTIC** 

## General

Location Indoor Main material Brass IP rating IP20 Class

Bathroom zone Zone 3 Voltage 230V Driver required Integrated

Cable length (m)

40x160x1200 Dimensions (mm) Mounting method Ceiling bracket

## Lamp Included

Light source Spot 5 Number of light sources Socket type B15D Bulb shape

48.5 Max lamp length (mm) Power consumption 7W Luminous flux 400lm / 420lm

Color temperature 2700K/3000K 80

CRI Lifetime 35.000h Beam angle 40°