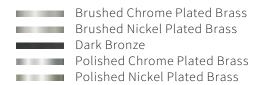

**LILLEY SHADE ON RAIL 5** Name

Number N065 Collection **NAUTIC** 



## General

Location Indoor Main material Brass IP rating IP20 Class

Bathroom zone Zone 3 Voltage 230V Driver required Integrated

Cable length (m)

40x160x1200 Dimensions (mm) Mounting method Ceiling bracket

Gross weight (kg) Net weight (kg) Packaging (mm) Energy Efficiency %



## Lamp Included

Light source Spot 5 Number of light sources Socket type B15D Bulb shape

48.5 Max lamp length (mm) Power consumption 7W Luminous flux 400lm / 420lm

Color temperature 2700K/3000K 80

CRI Lifetime 35.000h Beam angle 40°

## Electrical

Switch (type) Battery Dimmable Yes Dimming range Dimming method

50Hz / 60Hz Supply frequency Driver/ballast voltage 230V Efficiency

## **Finishes**