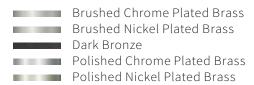

Name LILLEY SHADE ON RAIL 6

Number N066 Collection NAUTIC



## General

Location Indoor
Main material Brass
IP rating IP20
Class .

Bathroom zoneZone 3Voltage230VDriver requiredIntegrated

Cable length (m)

Dimensions (mm) 40x160x1500 Mounting method Ceiling bracket

Gross weight (kg) .
Net weight (kg) .
Packaging (mm) .
Energy Efficiency % .



## **Lamp** Included

Light source Spot
Number of light sources 6
Socket type B15D
Bulb shape .

Max lamp length (mm) 48.5 Power consumption 7W

Luminous flux400lm / 420lmColor temperature2700K / 3000K

CRI 80 Lifetime 35.000h Beam angle 40°

## Electrical

Switch (type) . Battery . Dimmable Yes Dimming range . Dimming method .

Supply frequency 50Hz / 60Hz Driver/ballast voltage 230V Efficiency .

## **Finishes**