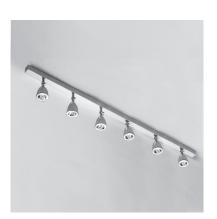

Name LILLEY SHADE ON RAIL 6

Number N066 Collection NAUTIC

## General

Location Indoor
Main material Brass
IP rating IP20
Class .

Bathroom zoneZone 3Voltage230VDriver requiredIntegrated

Cable length (m)

Dimensions (mm) 40x160x1500 Mounting method Ceiling bracket

Gross weight (kg) .
Net weight (kg) .
Packaging (mm) .
Energy Efficiency % .

## **Lamp** Included

Light source Spot
Number of light sources 6
Socket type B15D
Bulb shape .

Max lamp length (mm) 48.5 Power consumption 7W

Luminous flux400lm / 420lmColor temperature2700K / 3000K

CRI 80 Lifetime 35.000h Beam angle 40°