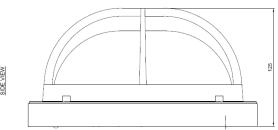

## Brass/glass IP54 Zone 3 230V Ø240x125 Wall bracket .

Indoor/Outdoor

## Electrical

Finishes

Switch (type) Battery Dimmable Dimming range Dimming method Supply frequency Driver/ballast voltage Efficiency

> Brushed Chrome Plated Brass Dark Bronze Polished Brass

Included ToLEDo Retro A60 SIDE VIEW