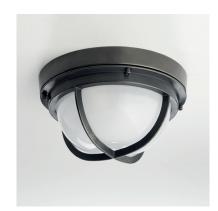

Name **CAPE CORNWALL** Number N098 Collection NAUTIC

## Brass/glass IP54 Zone 3 230V Ø240x125 Wall bracket .

Indoor/Outdoor

## Electrical

Finishes

Switch (type) Battery Dimmable Dimming range Dimming method Supply frequency Driver/ballast voltage Efficiency

> Brushed Chrome Plated Brass Dark Bronze Polished Brass

Included ToLEDo Retro A60 SIDE VIEW