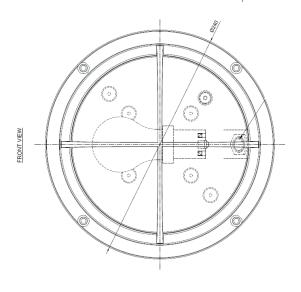

## Brass/glass IP54 Zone 3 230V Ø240x125 Wall bracket .

Indoor/Outdoor

## Lamp

Light source Number of light sources Socket type Bulb shape Max lamp length (mm) Power consumption Luminous flux Color temperature CRI Lifetime Beam angle

1 E27 104 4.5W 470lm 2700K 80 15.000h 300°