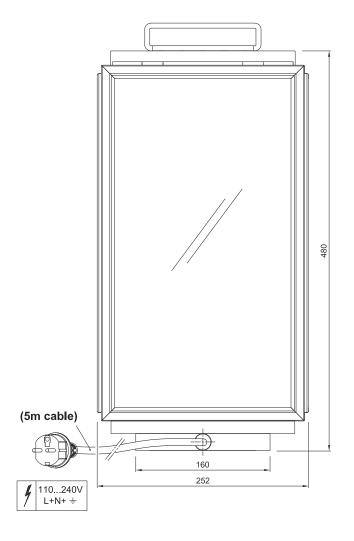

## General

Location Indoor/outdoor
Main material Brass/glass
IP rating IP 44

Class

Bathroom zone Zone 3
Voltage 230V
Driver required Integrated

Cable length (m) 5 meter cable and plug

Dimensions (mm) 252x252x480 Mounting method Floor bracket