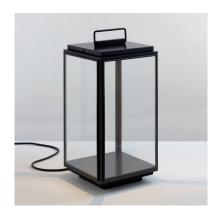

Name ILFORD FLOOR

Number N103 Collection NAUTIC

## General

Location Indoor/outdoor
Main material Brass/glass
IP rating IP 44

Class

Bathroom zone Zone 3
Voltage 230V
Driver required Integrated

Cable length (m) 5 meter cable and plug

Dimensions (mm) 252x252x480 Mounting method Floor bracket