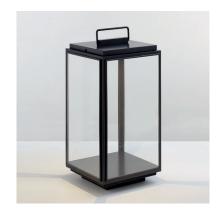

Name ILFORD FLOOR ON BATTERY

Number N105 Collection NAUTIC

## General

Location Indoor/outdoor Main material Brass/glass

IP ratingIP44ClassII/IIIBathroom zoneZone 3Voltage230VDriver requiredIntegrated

Cable length (m)

Dimensions (mm) 252x252x480

Mounting method . Gross weight (kg) . Net weight (kg) . Packaging (mm) . Energy Efficiency % .