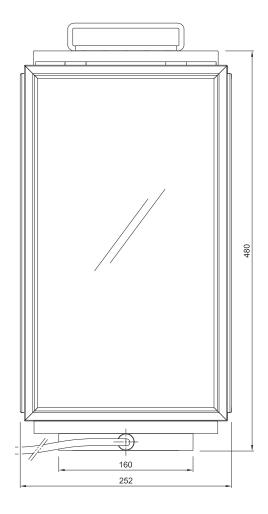

## General

Location Indoor/outdoor Main material Brass/glass

IP ratingIP44ClassII/IIIBathroom zoneZone 3Voltage230VDriver requiredIntegrated

Cable length (m)

Dimensions (mm) 252x252x480

Mounting method . Gross weight (kg) . Net weight (kg) . Packaging (mm) . Energy Efficiency % .