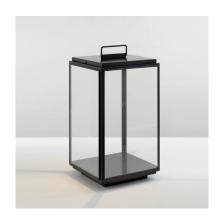

Name ILFORD FLOOR LARGE ON BATTERY

Number N106 Collection NAUTIC

## General

Location Indoor/outdoor Main material Brass/glass

IP rating IP44
Class II/III
Bathroom zone Zone 3
Voltage 230V
Driver required Integrated

Cable length (m)

Dimensions (mm) 315x315x540

Mounting method . Gross weight (kg) . Net weight (kg) . Packaging (mm) . Energy Efficiency % .