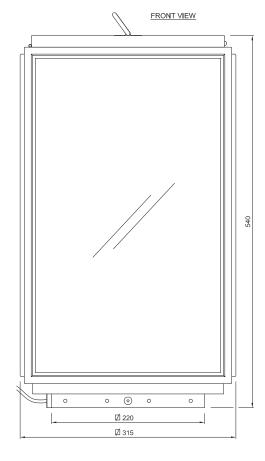

## General

Location Indoor/outdoor Main material Brass/glass

IP rating IP44
Class II/III
Bathroom zone Zone 3
Voltage 230V
Driver required Integrated

Cable length (m)

Dimensions (mm) 315x315x540

Mounting method . Gross weight (kg) . Net weight (kg) . Packaging (mm) . Energy Efficiency % .