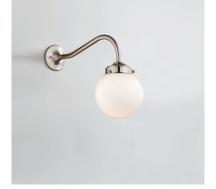

## Name CLOVELLY Number N111 Collection NAUTIC

Indoor

Zone 3

230V

.

1

E27

104

230V

50Hz / 60Hz

IP42

Brass/glass

Ø140x255x380

Wall bracket

Included

ToLEDo Retro A60

## Electrical

Switch (type) Battery Dimmable Dimming range Dimming method Supply frequency Driver/ballast voltage Efficiency

Finishes

Brushed Chrome Plated Brass
Brushed Nickel Plated Brass
Polished Brass
Polished Chrome Plated Brass
Polished Nickel Plated Brass