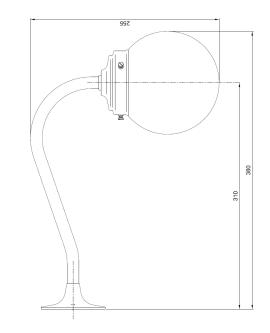

230V

50Hz / 60Hz

IP42

Brass/glass

Ø140x255x380

Wall bracket

Included

ToLEDo Retro A60

SIDE VIEW