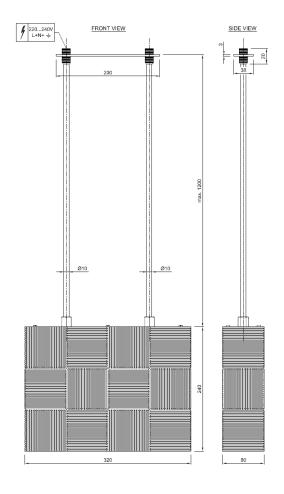

## General

Location Indoor
Main material Bronze
IP rating IP20
Class I
Bathroom zone Zone 3

Voltage 230V
Driver required Integrated
Cable length (m) Made to order

Dimensions (mm)

Mounting method Suspension rod

Gross weight (kg) 10
Net weight (kg) 8
Packaging (mm) .
Energy Efficiency %