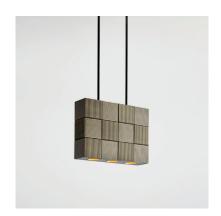

Name PENDEEN
Number N112
Collection ARTON

## General

Location Indoor
Main material Bronze
IP rating IP20
Class I
Bathroom zone Zone 3

Voltage 230V
Driver required Integrated
Cable length (m) Made to order

Dimensions (mm)

Mounting method Suspension rod

## Lamp

Light source Soraa Vivid

Number of light sources3Socket typeGU10Bulb shapeMR16Max lamp length (mm)53.5

Power consumption 7.5W / 9.5W

Luminous flux 390lm / 410lm / 465lm

Included

Color temperature 2700K / 3000K