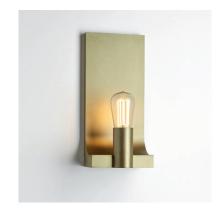

## Name WALCOTT Number N122 Collection ARTON

Finishes

Lacquered Sateen BrassDistressed BrassDark Bronze