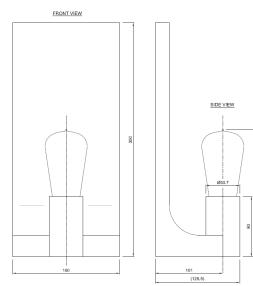

## General

Location Main material IP rating Class Bathroom zone Voltage Driver required Cable length (m) Dimensions (mm) Mounting method Gross weight (kg) Net weight (kg) Packaging (mm) Energy Efficiency %