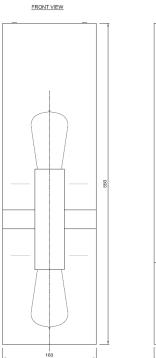

## General

Location Main material IP rating Class Bathroom zone Voltage Driver required Cable length (m) Dimensions (mm) Mounting method Gross weight (kg) Net weight (kg) Packaging (mm) Energy Efficiency %