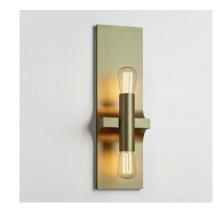

## Name WALCOTT TWIN Number N123 Collection ARTON

Indoor

Zone 3

Integrated

Wall bracket

230V

85%

1

E27 ST64

145

5W

90

330°

No

Yes

400lm

2200K

20.000hrs.

Included

Lúmmi LED

IP20

L

Brass/glass

## General

Location Main material IP rating Class Bathroom zone Voltage Driver required Cable length (m) Dimensions (mm) Mounting method Gross weight (kg) Net weight (kg) Packaging (mm) Energy Efficiency %

## Lamp

Light source Number of light sources Socket type Bulb shape Max lamp length (mm) Power consumption Luminous flux Color temperature CRI Lifetime Beam angle

## Electrical

Switch (type) Battery Dimmable Dimming range Dimming method Supply frequency Driver/ballast voltage Efficiency

. Phase dimming 50/60Hz 220-240V G

Finishes

Lacquered Sateen BrassDistressed BrassDark Bronze