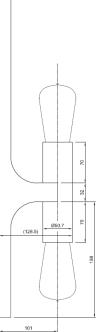

## General

Location Main material IP rating Class Bathroom zone Voltage Driver required Cable length (m) Dimensions (mm) Mounting method Gross weight (kg) Net weight (kg) Packaging (mm) Energy Efficiency %

SIDE VIEW