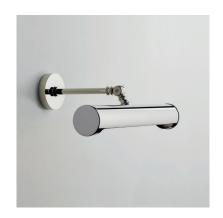

Name PICTURE LIGHT SMALL

Number **N145** Collection **NAUTIC** 

## General

LocationIndoorMain materialBrass/glassIP ratingIP20ClassI

Bathroom zone Zone 3 Voltage 230V Driver required .

Cable length (m)

Dimensions (mm) 210x115x249 Mounting method Wall bracket

Gross weight (kg) .
Net weight (kg) .
Packaging (mm) .
Energy Efficiency % .