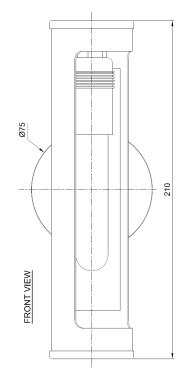

## General

LocationIndoorMain materialBrass/glassIP ratingIP20ClassI

Bathroom zone Zone 3 Voltage 230V Driver required .

Cable length (m)

Dimensions (mm) 210x115x249 Mounting method Wall bracket

Gross weight (kg) .
Net weight (kg) .
Packaging (mm) .
Energy Efficiency % .