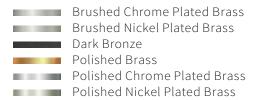

Name PICTURE LIGHT SMALL

Number **N145** Collection **NAUTIC** 



## General

LocationIndoorMain materialBrass/glassIP ratingIP20ClassI

Bathroom zone Zone 3 Voltage 230V Driver required .

Cable length (m)

Dimensions (mm) 210x115x249 Mounting method Wall bracket

Gross weight (kg) .
Net weight (kg) .
Packaging (mm) .
Energy Efficiency % .



## **Lamp** Included

Light source LED Number of light sources 2 Socket type E14 T25 Bulb shape Max lamp length (mm) 115 Power consumption 4W Luminous flux 250lm Color temperature 2200K CRI 95 Lifetime 25.000h Beam angle 360°



## Electrical

Switch (type) .
Battery No
Dimmable Yes

Dimming range .

Dimming method Phase dimming
Supply frequency 50Hz / 60Hz
Driver/ballast voltage 220-240V

Efficiency G



## **Finishes**