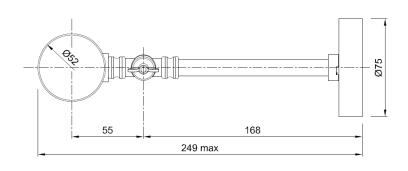

## General

LocationIndoorMain materialBrass/glassIP ratingIP20ClassI

Bathroom zone Zone 3 Voltage 230V Driver required .

Cable length (m)

Dimensions (mm) 210x115x249 Mounting method Wall bracket

Gross weight (kg) .
Net weight (kg) .
Packaging (mm) .
Energy Efficiency % .