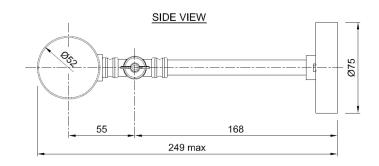

## General

Location Indoor Main material Brass/glass IP rating IP20 Class

Bathroom zone Zone 3 Voltage 230V Driver required

Cable length (m)

330x115x249 Dimensions (mm) Mounting method Wall bracket

Gross weight (kg) Net weight (kg) Packaging (mm) Energy Efficiency %