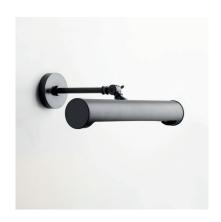

PICTURE LIGHT MEDIUM Name

Number N146 Collection **NAUTIC** 

## General

Location Indoor Main material Brass/glass IP rating IP20 Class

Bathroom zone Zone 3 Voltage 230V Driver required

Cable length (m)

330x115x249 Dimensions (mm) Mounting method Wall bracket

Gross weight (kg) Net weight (kg) Packaging (mm) Energy Efficiency %