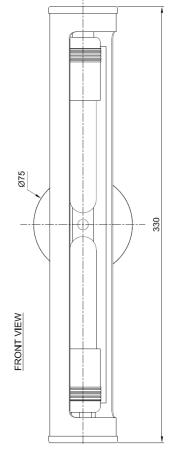

## General

Location Indoor Main material Brass/glass IP rating IP20 Class

Bathroom zone Zone 3 Voltage 230V Driver required

Cable length (m)

330x115x249 Dimensions (mm) Mounting method Wall bracket

Gross weight (kg) Net weight (kg) Packaging (mm) Energy Efficiency %