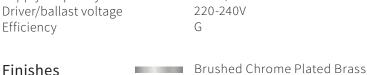

## Electrical

Switch (type) No Battery Dimmable Yes Dimming range

Dimming method Phase dimming 50Hz / 60Hz Supply frequency Driver/ballast voltage 220-240V

Dark Bronze Polished Brass Polished Chrome Plated Brass Polished Nickel Plated Brass