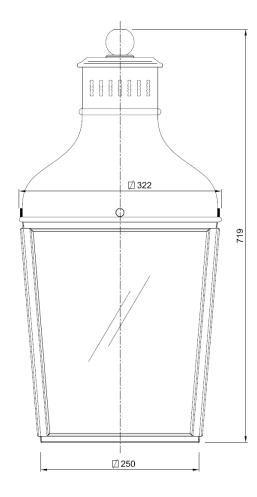

## General

Location Indoor/outdoor
Main material Brass/glass
IP rating IP43

IP rating II Class I

Bathroom zone Zone 3
Voltage 230V
Driver required Included
Cable length (m) Made to order
Dimensions (mm) 322x322x719
Mounting method Suspension rod