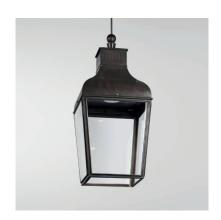

Name MONTROSE PENDANT LED

Number N152 Collection NAUTIC

## General

Location Indoor/outdoor
Main material Brass/glass
IP rating IP43

IP rating II Class I

Bathroom zone Zone 3
Voltage 230V
Driver required Included
Cable length (m) Made to order
Dimensions (mm) 322x322x719
Mounting method Suspension rod

## Electrical

Switch (type) .
Battery Yes
Dimmable No
Dimming range .

Dimming method .
Supply frequency 50Hz / 60Hz

Driver/ballast voltage 230V

Efficiency .

Finishes Dark Bronze