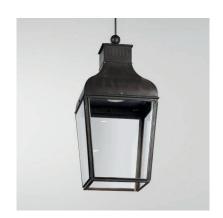

Name MONTROSE LARGE PENDANT LED

Number N154
Collection NAUTIC

## General

Location Indoor/outdoor
Main material Brass/glass
IP rating IP43

IP rating II Class I

Bathroom zone Zone 3
Voltage 230V
Driver required Integrated
Cable length (m) Made to order
Dimensions (mm) 436x436x922
Mounting method Suspension rod