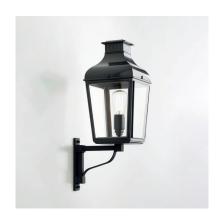

MONTROSE SMALL ON BRACKET Name

Number N155 Collection **NAUTIC** 

## **Finishes**

Dark Bronze