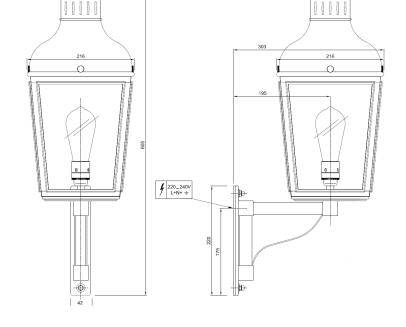

## General

Location Indoor/outdoor Main material Brass/glass

IP rating IP43 Class Ι

Bathroom zone Zone 3 Voltage 220-240V Driver required No

Cable length (m)

216x605x303 Dimensions (mm) Mounting method Wall bracket