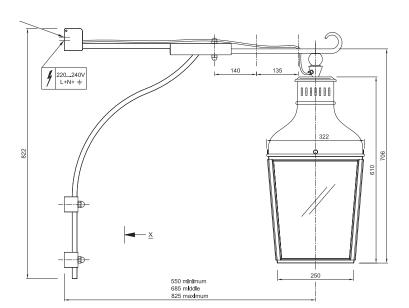

Name MONTROSE WALL LED

Number **N157** Collection **NAUTIC** 

## General

Location Indoor/outdoor
Main material Brass/glass
IP rating IP43

IP rating IF Class I

Bathroom zoneZone 3Voltage230VDriver requiredIntegrated

Cable length (m)

Dimensions (mm) 322x822x761 Mounting method Wall bracket