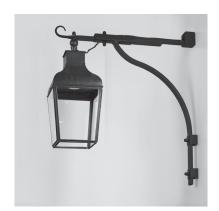

Name MONTROSE WALL LED

Number **N157** Collection **NAUTIC** 

## General

Location Indoor/outdoor
Main material Brass/glass
IP rating IP43

IP rating IF Class I

Bathroom zoneZone 3Voltage230VDriver requiredIntegrated

Cable length (m)

Dimensions (mm) 322x822x761 Mounting method Wall bracket