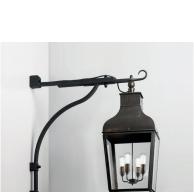

Name MONTROSE WALL LARGE Number N158 Collection NAUTIC

Finishes

Dark Bronze

Zone 3 220-240V 436x1085x818 Wall bracket

Included

Indoor/outdoor

Brass/glass

IP43

L