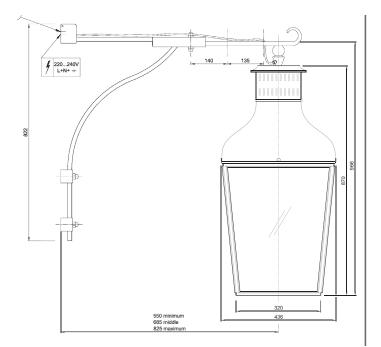

## General

Location Main material IP rating Class Bathroom zone Voltage Driver required Cable length (m) Dimensions (mm) Mounting method Gross weight (kg) Net weight (kg) Packaging (mm) Energy Efficiency %

Finishes

Dark Bronze

Zone 3 220-240V 436x1085x818 Wall bracket

Included

Indoor/outdoor

Brass/glass

IP43

L