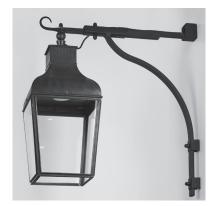

## NameMONTROSE WALL LARGE LEDNumberN159CollectionNAUTIC

Indoor/outdoor

Brass/glass

IP43

Zone 3

Integrated

436x1085x818

Wall bracke

Finishes

Dark Bronze

ΤΕ<ΝΛ