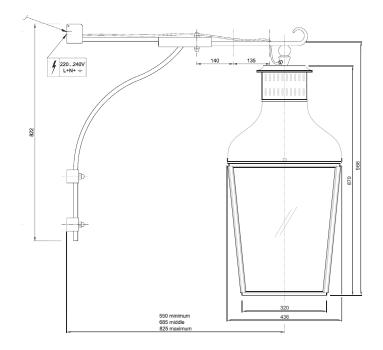

## General

Location Main material IP rating Class Bathroom zone Voltage Driver required Cable length (m) Dimensions (mm) Mounting method Gross weight (kg) Net weight (kg) Packaging (mm) Energy Efficiency %