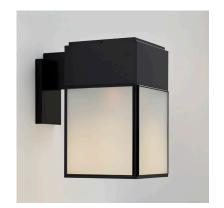

Name BROOKLYN
Number N121
Collection NAUTIC

## General

LocationOutdoorMain materialBrass/glassIP ratingIP43

Class .

Bathroom zoneZone 3Voltage230VDriver requiredIntegrated

Cable length (m)

Dimensions (mm) 310-530-490 Mounting method Wall bracket

Brut weight (kg) .
Gross weight (kg) .
Packing (mm) .
Energy Efficiency % A