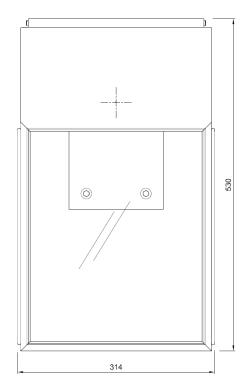

## General

LocationOutdoorMain materialBrass/glassIP ratingIP43

Class .

Bathroom zoneZone 3Voltage230VDriver requiredIntegrated

Cable length (m)

Dimensions (mm) 310-530-490 Mounting method Wall bracket

Brut weight (kg) .
Gross weight (kg) .
Packing (mm) .
Energy Efficiency % A