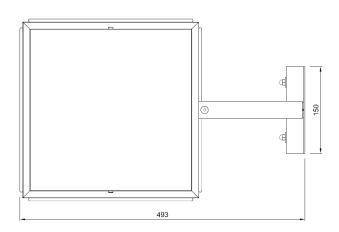

## General

LocationOutdoorMain materialBrass/glassIP ratingIP43

Class .

Bathroom zoneZone 3Voltage230VDriver requiredIntegrated

Cable length (m)

Dimensions (mm) 310-530-490 Mounting method Wall bracket

Brut weight (kg) .
Gross weight (kg) .
Packing (mm) .
Energy Efficiency % A