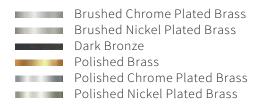

Name STEPLIGHT
Number N014
Collection NAUTIC



## General

Location Indoor/outdoor
Main material Brass/ glass

IP rating IP54

Class .
Bathroom zone Zone 3
Voltage 230V

Driver required . Cable length (m) .

Dimensions (mm) 130x102x23 Mounting method Wall mounting

Gross weight (kg) .
Net weight (kg) .
Packaging (mm) .
Energy Efficiency % .



## **Lamp** Included

Light source Clara AC LED / IP65

Number of light sources 1 Socket type COB Bulb shape Max lamp length (mm) Power consumption 6W Luminous flux 650lm Color temperature 2700K CRI 80 Lifetime 50.000h Beam angle 110° (IP65)

## Electrical

Switch (type) .
Battery No
Dimmable .
Dimming range .
Dimming method .

Supply frequency 50Hz / 60Hz Driver/ballast voltage 230V Efficiency .

## **Finishes**