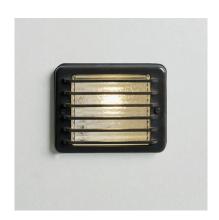

Name STEPLIGHT
Number N014
Collection NAUTIC

## General

Location Indoor/outdoor
Main material Brass/ glass

IP rating IP54

Class .
Bathroom zone Zone 3
Voltage 230V

Driver required . Cable length (m) .

Dimensions (mm) 130x102x23 Mounting method Wall mounting

## **Lamp** Included

Light source Clara AC LED / IP65

Number of light sources 1 Socket type COB Bulb shape Max lamp length (mm) Power consumption 6W Luminous flux 650lm Color temperature 2700K CRI 80 Lifetime 50.000h Beam angle 110° (IP65)