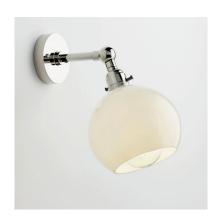

Name STIFFKEY BOBECHE

Number N090 Collection NAUTIC

## General

LocationIndoorMain materialBrass/ glassIP ratingIP20

Class .

Bathroom zone Zone 3 Voltage 230V Driver required .

Cable length (m) .

Dimensions (mm) 150x221x176 Mounting method Wall bracket

Gross weight (kg) .
Net weight (kg) .
Packaging (mm) .
Energy Efficiency % .