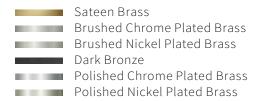

## Electrical

Switch (type) .
Battery No
Dimmable .
Dimming range .
Dimming method .

Supply frequency 50Hz / 60Hz Driver/ballast voltage 230V Efficiency .

Finishes