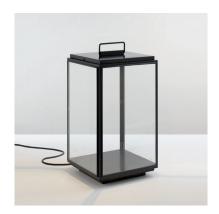

Name ILFORD FLOOR LARGE

Number N104
Collection NAUTIC

### General

Location Indoor/outdoor
Main material Brass/glass
IP rating IP 44

Class

Bathroom zone Zone 3
Voltage 230V
Driver required Integrated

Cable length (m) 5 meter cable and plug

Dimensions (mm) 315x315x540 Mounting method Floor bracket

Gross weight (kg) .

Net weight (kg) .

Packaging (mm) .

Energy Efficiency % .

FRONT VIEW