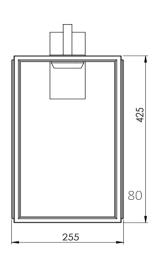

Name Number Collection ILFORD WALL LED N108 NAUTIC



## General

Location Mail Material IP rating Class Bathroom zone Voltage

Driver requiered Cable Length (m) Dimensions (mm) Mounting method Gross Weight (kg) Packaging (mm) Energy efficiency Indoor / Outdoor Brass / Glass

IP65 Zone 3 230V No

Made to order 255x505x345 Wall bracket



## Lamp

Light source Number of light sources Socket type Bulb shape

Max lamp length (mm)
Power consumption
Luminous flux
Color temperaure

CRI Lifetime Beam angle

## Included LED IP65 1

COB . 6W 600lm 2700K

50.000h 100°





## Electrical

Switch (type)
Battery
Dimmable
Dimming range
Dimming method
Supply frequency
Driver voltage
Efficiency

**Finishes**