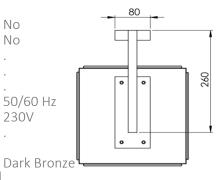

## Electrical

Switch (type)
Battery
Dimmable
Dimming range
Dimming method
Supply frequency
Driver voltage
Efficiency

**Finishes** 