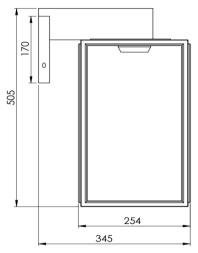

Name Number Collection ILFORD WALL LED N108 NAUTIC



## General

Location Mail Material IP rating Class Bathroom zone Voltage

Driver requiered Cable Length (m) Dimensions (mm) Mounting method Gross Weight (kg) Packaging (mm) Energy efficiency Indoor / Outdoor Brass / Glass

IP65 Zone 3 230V No

Made to order 255x505x345 Wall bracket



## Lamp

Light source Number of light sources Socket type Bulb shape

Max lamp length (mm)
Power consumption
Luminous flux
Color temperaure

CRI Lifetime Beam angle

## Included LED IP65 1

COB . 6W 600lm 2700K

50.000h 100°





## Electrical

Switch (type)
Battery
Dimmable
Dimming range
Dimming method
Supply frequency
Driver voltage
Efficiency

**Finishes**