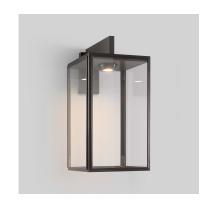

Name Number Collection ILFORD WALL LED N108 NAUTIC

IP65 Zone 3 230V No

Made to order 255x505x345 Wall bracket

## Included LED IP65 1

COB . 6W 600lm 2700K

50.000h 100°