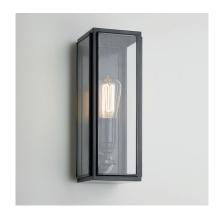

Name ANNET
Number N113
Collection NAUTIC

## General

Location Indoor/outdoor Main material Brass/glass

IP rating IP44 Class I

Bathroom zone Zone 3
Voltage 220-240V
Driver required No

Cable length (m)

Dimensions (mm) 133x357x140 Mounting method Wall bracket

## **Lamp** Included

Light source Lúmmi LED

Number of light sources 1 Socket type E27 ST64 Bulb shape Max lamp length (mm) 145 Power consumption 5W Luminous flux 400lm Color temperature 2200K CRI 90

Lifetime 20.000hrs. Beam angle 330°