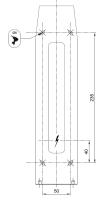

## General

Location Indoor/outdoor Main material Brass/glass

IP rating IP44 Class I

Bathroom zone Zone 3
Voltage 220-240V
Driver required No

Cable length (m)

Dimensions (mm) 133x357x140 Mounting method Wall bracket

## 140