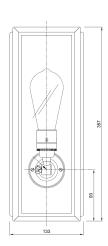

## General

Location Indoor/outdoor Main material Brass/glass

IP rating IP44 Class I

Bathroom zone Zone 3
Voltage 220-240V
Driver required No

Cable length (m)

Dimensions (mm) 133x357x140 Mounting method Wall bracket