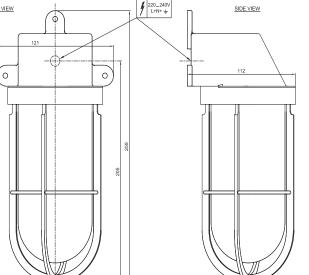

## General

Location Indoor/outdoor Main material Brass/glass IP rating IP44 Class ī

Bathroom zone Zone 3 Voltage 230V Driver required No Cable length (m)

123x259x125 Dimensions (mm) Mounting method Wall bracket

Gross weight (kg) Net weight (kg) Packaging (mm) Energy Efficiency %

SIDE VIEW

FRONT VIEW