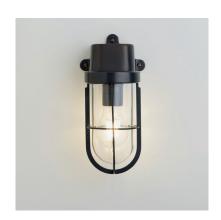

ADMIRAL Name Number N114 Collection **NAUTIC** 

## General

Location Indoor/outdoor Main material Brass/glass IP rating IP44 Class ī

Bathroom zone Zone 3 Voltage 230V Driver required No Cable length (m)

123x259x125 Dimensions (mm) Mounting method Wall bracket

## Lamp Included

Light source ToLEDo Retro A60

300°

Number of light sources 1 Socket type E27 Bulb shape 104 Max lamp length (mm) Power consumption 4.5W Luminous flux 470lm Color temperature 2700K CRI 80 Lifetime 15.000h