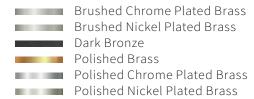

## Electrical

Beam angle

Switch (type) Battery No Dimmable No Dimming range Dimming method

50Hz / 60Hz Supply frequency Driver/ballast voltage 230V Efficiency

**Finishes** 