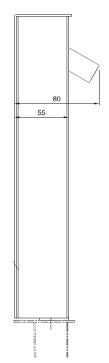

## Name CREED Number N125 Collection NAUTIC

## General

Location Main material IP rating Class Bathroom zone Voltage Driver required Cable length (m) Dimensions (mm) Mounting method Gross weight (kg) Net weight (kg) Packaging (mm) Energy Efficiency %

## Lamp

Light source Number of light sources Socket type Bulb shape Max lamp length (mm) Power consumption Luminous flux Color temperature CRI Lifetime Beam angle

## Electrical

Finishes

Switch (type) Battery Dimmable Dimming range Dimming method Supply frequency Driver/ballast voltage Efficiency

Lacquered Dark Bronze



Outdoor

IP54

230V

Brass/glass

155x305x80

Included

1

116

3.6W

400lm

2700K

50.000h

92

No

36VDC

LED strip 36V