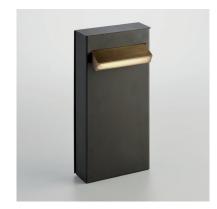

## Name CREED Number N125 Collection NAUTIC

## Electrical

Finishes

Switch (type) Battery Dimmable Dimming range Dimming method Supply frequency Driver/ballast voltage Efficiency

Lacquered Dark Bronze

Outdoor

IP54

230V

Brass/glass