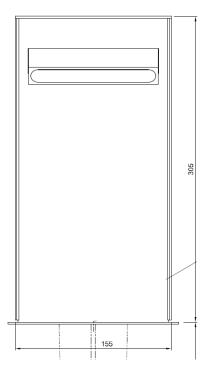

## Name CREED Number N125 Collection NAUTIC

## General

Location Main material IP rating Class Bathroom zone Voltage Driver required Cable length (m) Dimensions (mm) Mounting method Gross weight (kg) Net weight (kg) Packaging (mm) Energy Efficiency %

## Lamp

Light source Number of light sources Socket type Bulb shape Max lamp length (mm) Power consumption Luminous flux Color temperature CRI Lifetime Beam angle

## Electrical

Finishes

Switch (type) Battery Dimmable Dimming range Dimming method Supply frequency Driver/ballast voltage Efficiency

Lacquered Dark Bronze



Outdoor

IP54

230V

Brass/glass

155x305x80

Included

1

116

3.6W

400lm

2700K

50.000h

92

No

36VDC

LED strip 36V