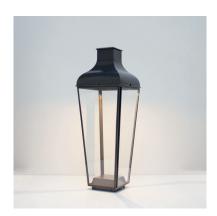

Name MONTROSE FLOOR

Number **N149** Collection **NAUTIC** 

## General

Location Indoor/outdoor
Main material Brass/glass

IP rating IP44 Class I

Bathroom zone Zone 3
Voltage 230V
Driver required Integrated

Cable length (m) 5 meter cable and plug

Dimensions (mm) 322x322x900 Mounting method Floor bracket