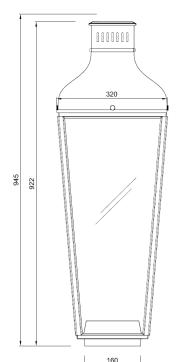

## General

Location Indoor/outdoor
Main material Brass/glass

IP rating IP44 Class I

Bathroom zone Zone 3
Voltage 230V
Driver required Integrated

Cable length (m) 5 meter cable and plug

Dimensions (mm) 322x322x900 Mounting method Floor bracket