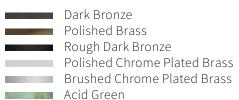

Name SPREADERLIGHT 230V

Number N030 Collection NAUTIC

## TE(NA

## General

Location Indoor/outdoor
Main material Brass/glass
IP rating IP 65
Class I

Bathroom zone Zone 3 Voltage 230V Driver required No

Cable length (m) Internal connection

Dimensions (mm) W80mm - H130mm - D85,5mm.

Mounting method Wall mounting

Brut weight (kg) 1,5 Gross weight (kg) 1

Packing (mm) 180x150x90

Energy Efficiency % A



Light source Led module 230V

Number of light sources
Socket type
Bulb shape
Max lamp length (mm)
Power consumption
Luminous Flux
Color temperature
CRI
Lifetime
Beam angle
.

## Electrical

Switched No Battery No Dimmable Yes

Dimming range See dimming list
Dimming method Phase dimming
Supply frequency 50/60Hz
Driver/ballast voltage 220-240V

Efficiency .

## **Finishes**