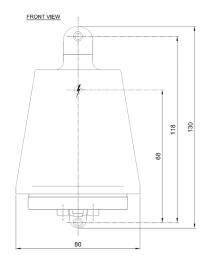

## General

Location Indoor/outdoor
Main material Brass/glass
IP rating IP 65
Class I

Bathroom zone Zone 3 Voltage 230V Driver required No

Cable length (m) Internal connection

Dimensions (mm) W80mm - H130mm - D85,5mm.

Mounting method Wall mounting

Brut weight (kg) 1,5 Gross weight (kg) 1

Packing (mm) 180x150x90

Energy Efficiency % A

Light source Led module 230V

Number of light sources
Socket type
Bulb shape
Max lamp length (mm)
Power consumption
Luminous Flux
Color temperature
CRI
Lifetime
Beam angle
.