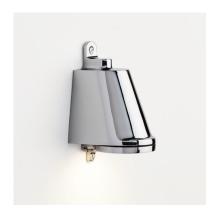

Name SPREADERLIGHT 230V

Number N030 Collection NAUTIC

## General

Location Indoor/outdoor
Main material Brass/glass
IP rating IP 65
Class I

Bathroom zone Zone 3 Voltage 230V Driver required No

Cable length (m) Internal connection

Dimensions (mm) W80mm - H130mm - D85,5mm.