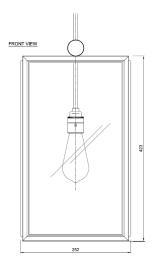

## General

LocationIndoorMain materialBrass/glassIP ratingIP43ClassI

Bathroom zone Zone 3 Voltage 220-240V Driver Required No

Cable length ( m ) Made to order
Dimenstions ( mm/ W-H-D ) W252-h446-D252
Mounting method Suspension rod