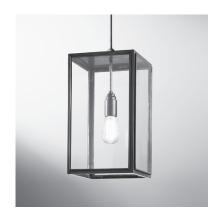

Name ILFORD CLOSED TOP-C

Number **N101** Collection **NAUTIC** 

## General

LocationIndoorMain materialBrass/glassIP ratingIP43ClassI

Bathroom zone Zone 3 Voltage 220-240V Driver Required No

Cable length ( m ) Made to order
Dimenstions ( mm/ W-H-D ) W252-h446-D252
Mounting method Suspension rod

## Finishes Dark Bronze