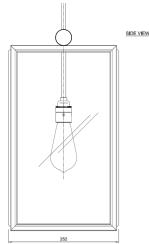

## General

LocationIndoorMain materialBrass/glassIP ratingIP43ClassI

Bathroom zone Zone 3 Voltage 220-240V Driver Required No

Cable length ( m ) Made to order
Dimenstions ( mm/ W-H-D ) W252-h446-D252
Mounting method Suspension rod