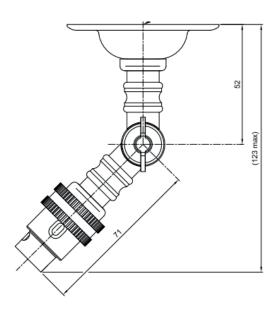

## General

LocationIndoorMain materialBrassIP ratingIP20Class.

Bathroom zoneZone 3Voltage230VDriver RequiredIntegrated

Cable length (m)

Dimenstions ( mm/ W-H-D ) 66-160-66 Mounting method CEILING bracket

Brut weight (kg) .
Gross weight (kg) .
Packing (mm / W-H-D) .
Energy Efficiency % A

Light source Spot
Number of light sources 1
Soket Type B15D
Bulb shape AR70
Max Lamp Length 48mm
power consumption 7W
Luminous Flux 380lm
Colour Temp 2700K/3000K

CRI 80 Lifetime 35000 Beam angle 40°