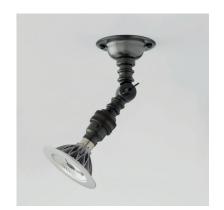

Name LILLEY SPOT - LED

Number N032
Collection NAUTIC

## General

LocationIndoorMain materialBrassIP ratingIP20Class.

Bathroom zoneZone 3Voltage230VDriver RequiredIntegrated

Cable length (m)

Dimenstions ( mm/ W-H-D ) 66-160-66 Mounting method CEILING bracket

Brut weight (kg) .
Gross weight (kg) .
Packing (mm / W-H-D) .
Energy Efficiency % A