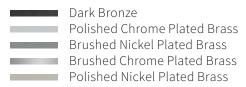

Name THORN PETE PENDANT - C

Number **N117** Collection **NAUTIC** 



## General

Location Indoor
Main material Brass
IP rating IP20
Class .

Bathroom zone Zone 3
Voltage 230V
Driver Required No
Cable length ( m )

Dimenstions ( mm/ W-H-D ) 75-800 or 1400-75 Mounting method Ceiling bracket

Brut weight (kg)
Gross weight (kg)
Packing (mm / W-H-D)
Energy Efficiency %

A



## Lamp Included

Light source Caret squirrel cage

Number of light sources Soket Type F27 Bulb shape ST64 Max Lamp Length 165 mm power consumption 7,7W Luminous Flux 350lm Colour Temp 2300K CRI >80 Lifetime 25000hrs. Beam angle 360°

## Electrical

Swiched No Battery No Dimmible Yes

Dimming RangeSee dimming listDimming methodPhase dimmingSupply Frequency50/60HzDriver/Ballast Voltage220-240V

Efficacy

## **Finishes**