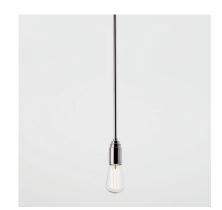

Name THORN PETE PENDANT - C

Number **N117** Collection **NAUTIC** 

## General

Location Indoor
Main material Brass
IP rating IP20
Class .

Bathroom zone Zone 3
Voltage 230V
Driver Required No
Cable length ( m )

Dimenstions ( mm/ W-H-D ) 75-800 or 1400-75 Mounting method Ceiling bracket

## Lamp Included

Light source Caret squirrel cage

Number of light sources Soket Type F27 Bulb shape ST64 Max Lamp Length 165 mm power consumption 7,7W Luminous Flux 350lm Colour Temp 2300K CRI >80 Lifetime 25000hrs. Beam angle 360°